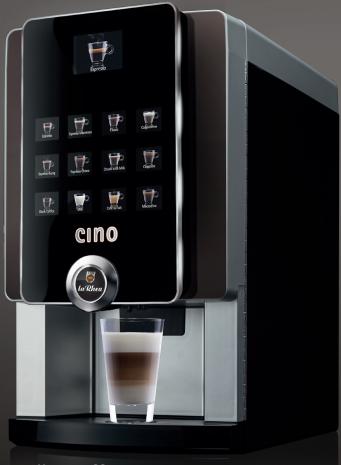

## cino variplus V

Cino: the new, high-end range of coffee machines

The **LaRhea** brand combines 50+ years of manufacturing know-how with the culture of Italian coffee and the style of Milan.

**La Rhea**'s line of Cino coffee machines translates the precision and consistency of a professional Italian barista into fully automated coffee preparation, as reliable in performance as it is in flavour.

## The Cino Variplus line

A perfect marriage of form and function, our Vari**plus** technology speaks the contemporary language of design and performance. A completely new standard for automated coffee service.