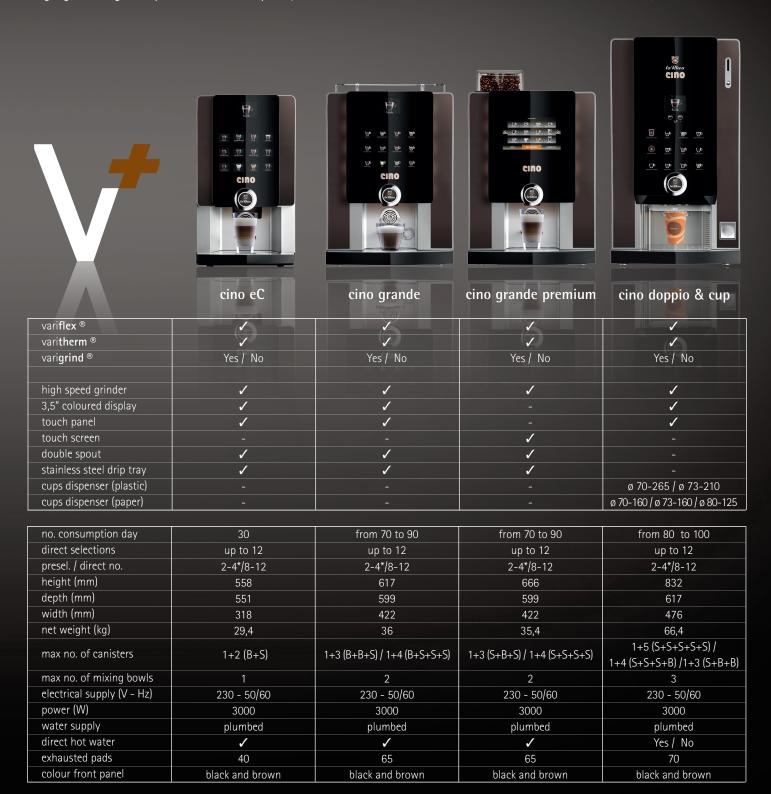

## The Cino Variplus line

A perfect marriage of form and function, our Vari**plus** technology speaks the contemporary language of design and performance. A completely new standard for automated coffee service.